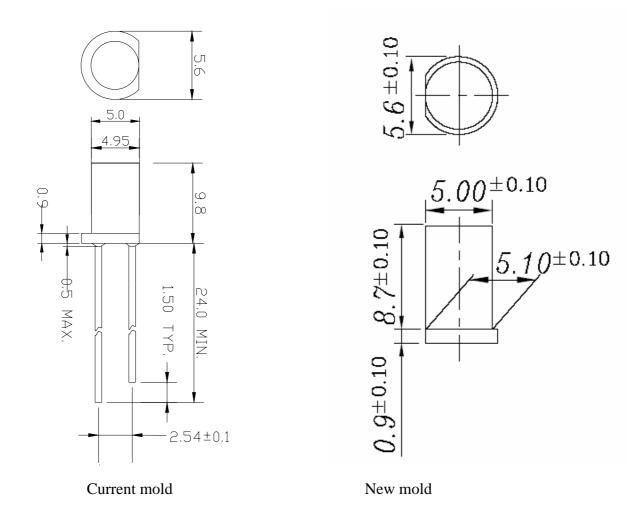

Sandall Road Wisbech PE13 2PS UK Tel: +44 (0)1945 47 47 47 Fax: +44 (0)1945 47 48 49

31st March 2017

Dear Customer,

Anglia have been informed by the supplier Titan Opto that there has been a change to the mold for the parts which are listed below. The following pages detail the height change which has oocured to the part as a result of the new mold.

Please ensure this information is circulated to the relevant persons within your organisation.

Yours Sincerely Anglia

Spec 9.8mm Actual height 9.75mm Current Spec 9.6mm Actual height 9.54mm New

Epoxy resin height : 9.8mm ( current ) 9.6mm ( New ) difference : 0.2mm