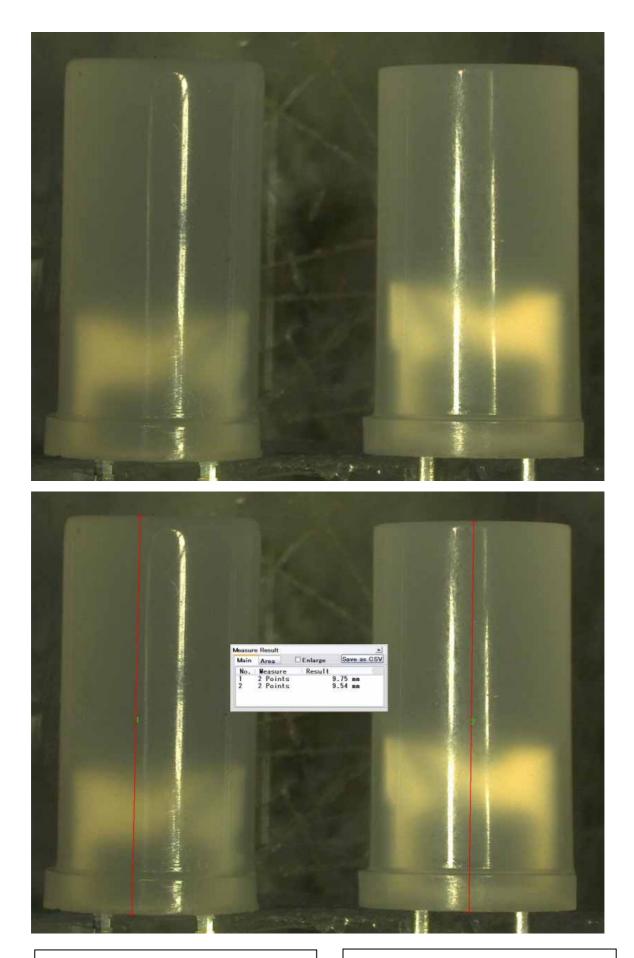

Please ensure this information is circulated to the relevant persons within your organisation.

Yours Sincerely Anglia

Spec 9.8mm Actual height 9.75mm Current Spec 9.6mm Actual height 9.54mm New

Epoxy resin height : 9.8mm ( current ) 9.6mm ( New ) difference : 0.2mm